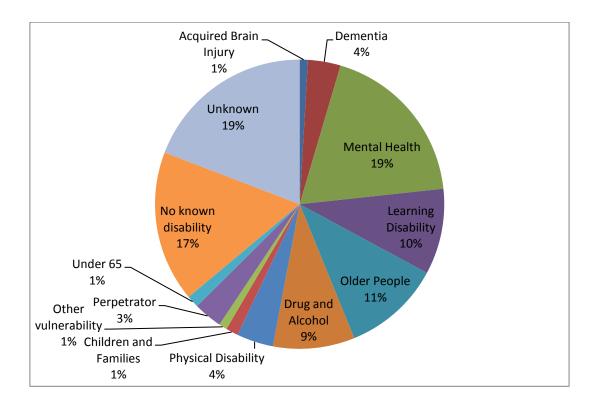

## **Performance Information**

| Client Group of Referrals | Total no of Referrals<br>Apr 11 - Jun 11 |
|---------------------------|------------------------------------------|
| Acquired Brain Injury     | 2                                        |
| Dementia                  | 8                                        |
| Mental Health             | 41                                       |
| Learning Disability       | 21                                       |
| Older People              | 24                                       |
| Drug and Alcohol          | 20                                       |
| Physical Disability       | 9                                        |
| Children and Families     | 3                                        |
| Other vulnerability       | 2                                        |
| Perpetrator               | 7                                        |
| Under 65                  | 3                                        |
| No known disability       | 37                                       |
| Unknown                   | 42                                       |
| TOTAL                     | 219                                      |