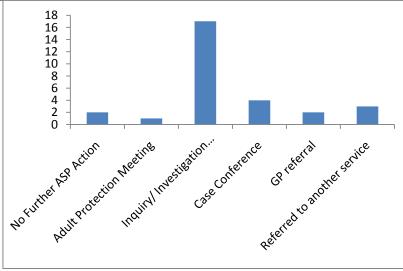

#### **Outcomes of Inquiries and Investigations**

| Total Inquiries/<br>Investigations | No Further ASP<br>Action | Adult<br>Protection<br>Meeting | Inquiry/<br>Investigation<br>ongoing | Case<br>Conference | GP<br>referral | Referred<br>to<br>another<br>service |
|------------------------------------|--------------------------|--------------------------------|--------------------------------------|--------------------|----------------|--------------------------------------|
| 29                                 | 2                        | 1                              | 17                                   | 4                  | 2              | 3                                    |
| Percent %                          | 7%                       | 3%                             | 59%                                  | 14%                | 7%             | 10%                                  |