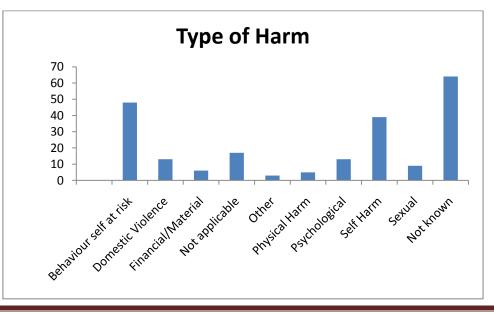

## **Performance Information**

| Referrals by Type of Harm, Gender and Age |       |        |     |     |     |     |     |     |     |     |                |       |
|-------------------------------------------|-------|--------|-----|-----|-----|-----|-----|-----|-----|-----|----------------|-------|
|                                           |       |        | Age |     |     |     |     |     |     |     |                |       |
|                                           |       |        | 16- | 25- | 40- | 65- | 70- | 75- | 80- | 85+ | Unknown        | Total |
| Type of Harm                              | Total | Gender | 24  | 39  | 64  | 69  | 74  | 79  | 84  |     | age            |       |
| Behaviour self at                         |       | Male   | 5   | 2   | 9   | 1   | 2   | 3   | 0   | 1   | 1              | 24    |
| risk                                      | 48    | Female | 5   | 6   | 6   | 0   | 3   | 1   | 0   | 3   | 0              | 24    |
| Domestic                                  |       | Male   | 0   | 1   | 2   | 0   | 0   | 0   | 0   | 0   | 0              | 3     |
| Violence                                  | 13    | Female | 1   | 2   | 5   | 1   | 1   | 0   | 0   | 0   | 0              | 10    |
|                                           |       | Male   | 0   | 0   | 0   | 0   | 0   | 0   | 0   | 1   | 0              | 1     |
| Financial/Material                        | 6     | Female | 0   | 0   | 1   | 0   | 0   | 1   | 1   | 2   | 0              | 5     |
|                                           |       | Male   | 1   | 0   | 1   | 0   | 0   | 2   | 0   | 2   | 0              | 5     |
| Not applicable                            | 17    | Female | 1   | 0   | 5   | 0   | 1   | 2   | 1   | 0   | <b>1</b> (U16) | 7     |
|                                           |       | Male   | 0   | 1   | 0   | 0   | 0   | 0   | 0   | 0   | 0              | 1     |
| Other                                     | 3     | Female | 0   | 0   | 2   | 0   | 0   | 0   | 0   | 0   | 0              | 2     |
|                                           |       | Male   | 1   | 0   | 0   | 0   | 0   | 0   | 0   | 0   | 0              | 1     |
| Physical Harm                             | 5     | Female | 0   | 1   | 3   | 0   | 0   | 0   | 0   | 0   | 0              | 4     |
|                                           |       | Male   | 0   | 0   | 3   | 0   | 0   | 0   | 0   | 0   | 0              | 3     |
| Psychological                             | 13    | Female | 0   | 2   | 2   | 0   | 2   | 2   | 0   | 2   | 0              | 10    |
|                                           |       | Male   | 9   | 7   | 4   | 0   | 0   | 0   | 0   | 0   | 0              | 20    |
| Self Harm                                 | 39    | Female | 9   | 7   | 2   | 0   | 0   | 1   | 0   | 0   | 0              | 19    |
|                                           |       | Male   | 1   | 1   | 0   | 0   | 0   | 0   | 0   | 1   | 0              | 3     |
| Sexual                                    | 9     | Female | 1   | 2   | 1   | 2   | 0   | 0   | 0   | 0   | 0              | 6     |
|                                           |       | Male   | 13  | 2   | 5   | 1   | 0   | 2   | 2   | 2   | 7              | 34    |
| Not known                                 | 64    | Female | 4   | 6   | 12  | 1   | 1   | 1   | 2   | 0   | 3              | 30    |