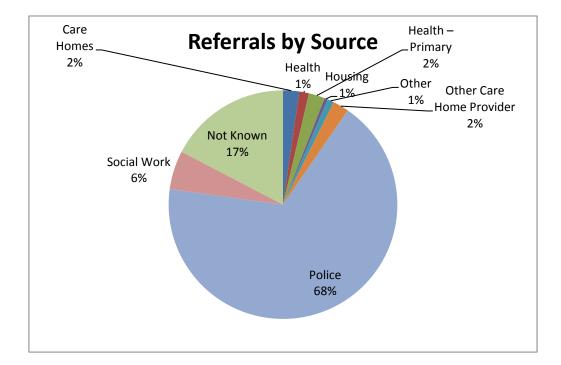

# **Performance Information**

| Total Number referrals |  |
|------------------------|--|
| 219                    |  |

| Source of Referrals | Total<br>Number | % of Total Number of<br>Referrals (2011) |
|---------------------|-----------------|------------------------------------------|
| Care Homes          | 5               | 2%                                       |
| Health              | 3               | 1%                                       |
| Health – Primary    | 5               | 2%                                       |
| Housing             | 1               | 1%                                       |
| Other               | 2               | 1%                                       |
| Other Care Home     | 5               | 2%                                       |
| Provider            |                 |                                          |
| Police              | 148             | <b>68%</b>                               |
| Social Work         | 12              | <b>6%</b>                                |
| Not Known           | 38              | 17%                                      |
| TOTAL               | 219             | 100%                                     |