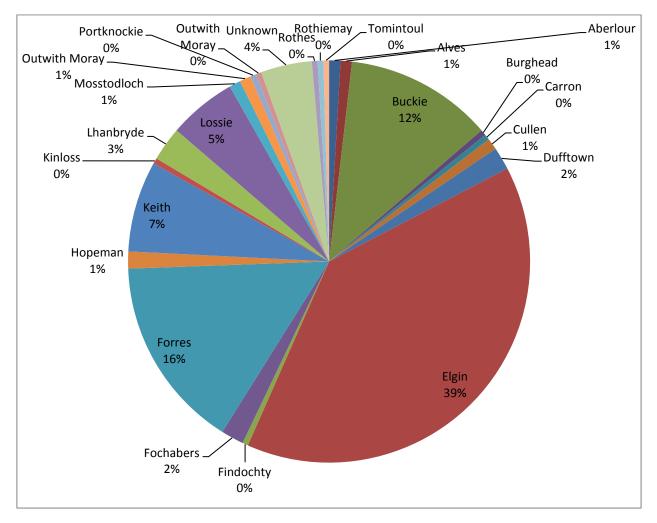

# Statistical Information for Quarter One April – June 2011

| Referrals by Location Apr 11 - Jun 11 |                                                                                                                |  |  |  |  |  |
|---------------------------------------|----------------------------------------------------------------------------------------------------------------|--|--|--|--|--|
| No                                    | %                                                                                                              |  |  |  |  |  |
| 2                                     | 1%                                                                                                             |  |  |  |  |  |
| 2                                     | 1%                                                                                                             |  |  |  |  |  |
| 26                                    | 12%                                                                                                            |  |  |  |  |  |
| 1                                     | 0.5%                                                                                                           |  |  |  |  |  |
| 1                                     | 0.5%                                                                                                           |  |  |  |  |  |
| 2                                     | 1%                                                                                                             |  |  |  |  |  |
| 4                                     | 2%                                                                                                             |  |  |  |  |  |
| 86                                    | 39%                                                                                                            |  |  |  |  |  |
| 1                                     | 0.5%                                                                                                           |  |  |  |  |  |
| 4                                     | 2%                                                                                                             |  |  |  |  |  |
| 34                                    | 15%                                                                                                            |  |  |  |  |  |
| 3                                     | 1.5%                                                                                                           |  |  |  |  |  |
| 16                                    | 7%                                                                                                             |  |  |  |  |  |
| 1                                     | 0.5%                                                                                                           |  |  |  |  |  |
| 6                                     | 3%                                                                                                             |  |  |  |  |  |
| 12                                    | 5%                                                                                                             |  |  |  |  |  |
| 2                                     | 1%                                                                                                             |  |  |  |  |  |
| 2                                     | 1%                                                                                                             |  |  |  |  |  |
| 1                                     | 0.5%                                                                                                           |  |  |  |  |  |
| 1                                     | 0.5%                                                                                                           |  |  |  |  |  |
| 9                                     | 4%                                                                                                             |  |  |  |  |  |
| 1                                     | 0.5%                                                                                                           |  |  |  |  |  |
| 1                                     | 0.5%                                                                                                           |  |  |  |  |  |
| 1                                     | 0.5%                                                                                                           |  |  |  |  |  |
| 219                                   | 100%                                                                                                           |  |  |  |  |  |
|                                       | No   2   26   1   2   26   1   2   4   86   1   4   34   34   316   1   6   12   2   2   1   9   1   1   1   1 |  |  |  |  |  |

Referrals by Location Apr 11 - Jun 11