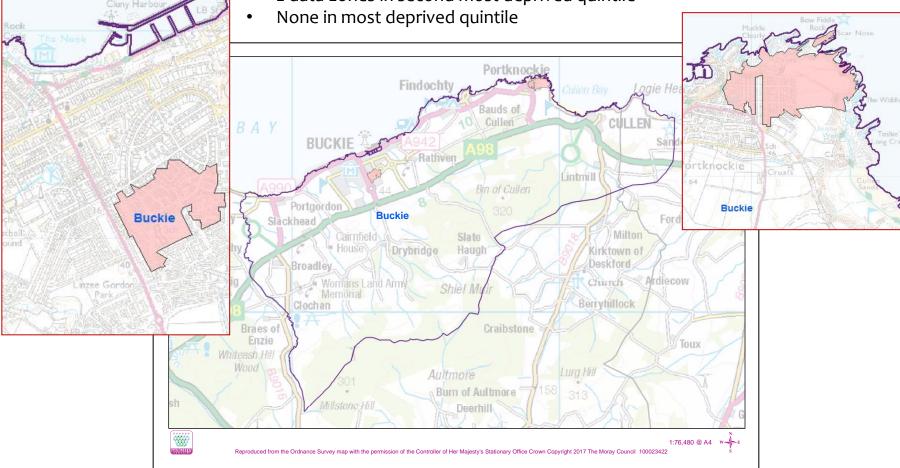

### Buckie – SIMD Quintiles 1 and 2 - Housing

• 2 data-zones in second most deprived quintile