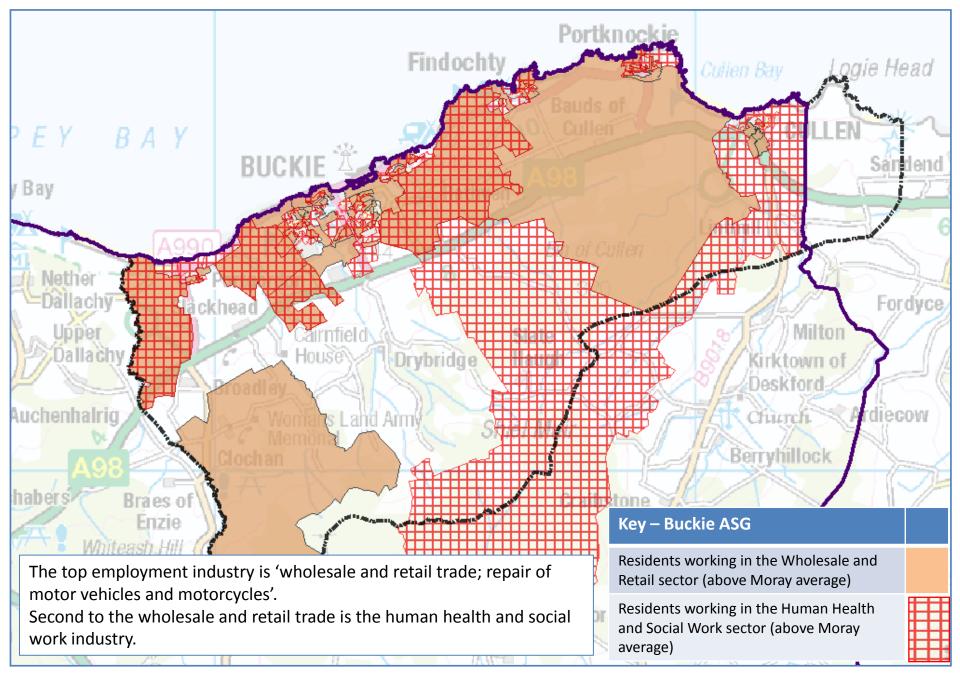

# **BUCKIE – HOUSING**

Levels of home ownership are slightly above the Moray average in the majority of the Buckie ASG with the evidence showing that Portknockie has a significantly higher percentage than the Moray 'norm'. While social and private renting are not so common here as elsewhere in Moray there are proportionately more properties rented from the council and the town of Buckie has the highest percentage in the ASG.

Nether Dallachy

> Upper Dallach

Portknockie Findochty Fordyce Milton Kirktown of Deskford rdiecow Church Berryhilloc Key – Buckie ASG Above Moray average home ownership Areas with 99% or more of households Aultmore owned privately Burn of Aultmore Areas with 70% or more of households rented from the Council Deerhill



# **BUCKIE – ECONOMY AND LABOUR**













# **BUCKIE – EDUCATION**





### **BUCKIE – HEALTH AND SOCIAL CARE**











Data-zones in 1<sup>st</sup> and 2<sup>nd</sup> most deprived quintiles

18 SIMD 2016 data-zones correspond to the Buckie ASG

# **BUCKIE – SIMD DATA**

### Buckie – SIMD Quintiles 1 and 2 - Housing

• 2 data-zones in second most deprived quintile



#### Buckie – SIMD Quintiles 1 and 2 - Education



#### Buckie – SIMD Quintiles 1 and 2 - Health

• Buckie ASG has no data-zones in most deprived or second most deprived quintile for health

### Buckie – SIMD Quintiles 1 and 2 - Employment

• 3 data-zones in second most deprived quintile



### Buckie – SIMD Quintiles 1 and 2 - Income



### Buckie – SIMD Quintiles 1 and 2 - Crime

- 2 data-zones in second most deprived quintile
- 2 data-zones in most depri