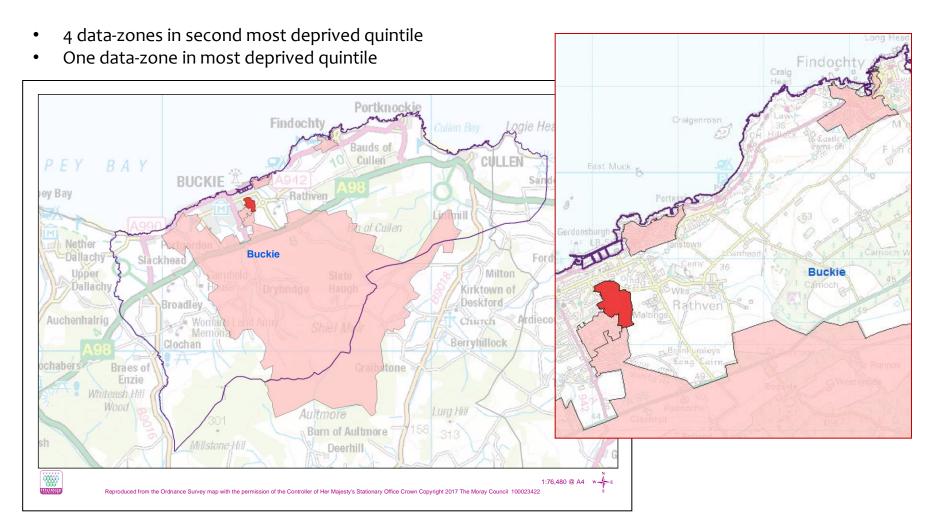

### Buckie – SIMD Quintiles 1 and 2 - Employment

• 3 data-zones in second most deprived quintile