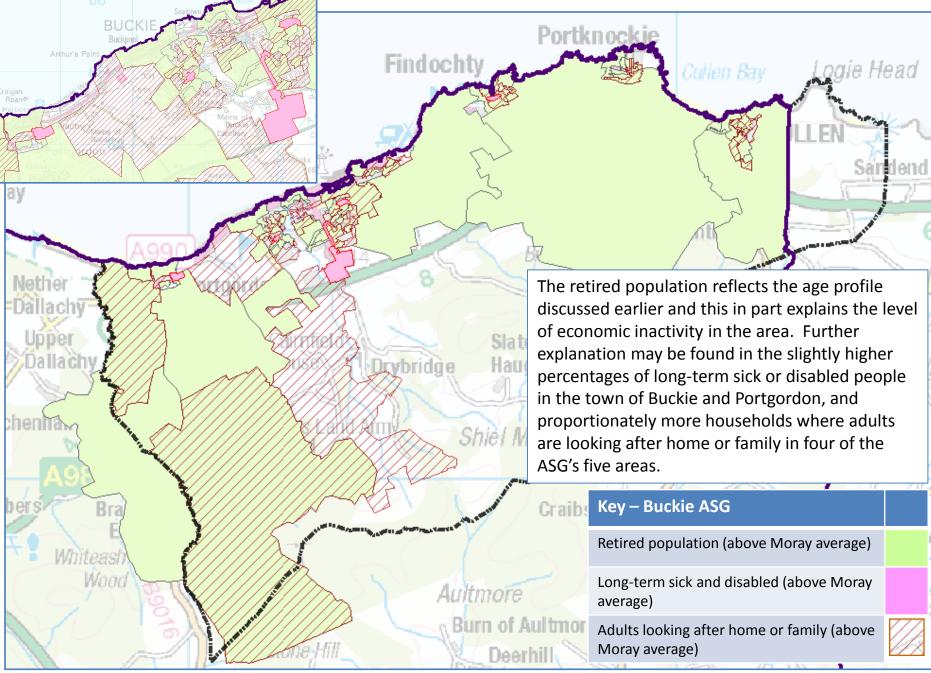

# **BUCKIE – HOUSING**

Levels of home ownership are slightly above the Moray average in the majority of the Buckie ASG with the evidence showing that Portknockie has a significantly higher percentage than the Moray 'norm'. While social and private renting are not so common here as elsewhere in Moray there are proportionately more properties rented from the council and the town of Buckie has the highest percentage in the ASG.

Nether Dallachy

> Upper Dallach

Portknockie Findochty Fordyce Milton Kirktown of Deskford rdiecow Church Berryhilloc Key – Buckie ASG Above Moray average home ownership Areas with 99% or more of households Aultmore owned privately Burn of Aultmore Areas with 70% or more of households rented from the Council Deerhill



# **BUCKIE – ECONOMY AND LABOUR**













# **BUCKIE – EDUCATION**





### **BUCKIE – HEALTH AND SOCIAL CARE**











Data-zones in 1<sup>st</sup> and 2<sup>nd</sup> most deprived quintiles

18 SIMD 2016 data-zones correspond to the Buckie ASG

# **BUCKIE – SIMD DATA**

### Buckie – SIMD Quintiles 1 and 2 - Housing

• 2 data-zones in second most deprived quintile



#### Buckie – SIMD Quintiles 1 and 2 - Education



#### Buckie – SIMD Quintiles 1 and 2 - Health

• Buckie ASG has no data-zones in most deprived or second most deprived quintile for health

### Buckie – SIMD Quintiles 1 and 2 - Employment

• 3 data-zones in second most deprived quintile



### Buckie – SIMD Quintiles 1 and 2 - Income



### Buckie – SIMD Quintiles 1 and 2 - Crime

- 2 data-zones in second most deprived quintile
- 2 data-zones in most deprived