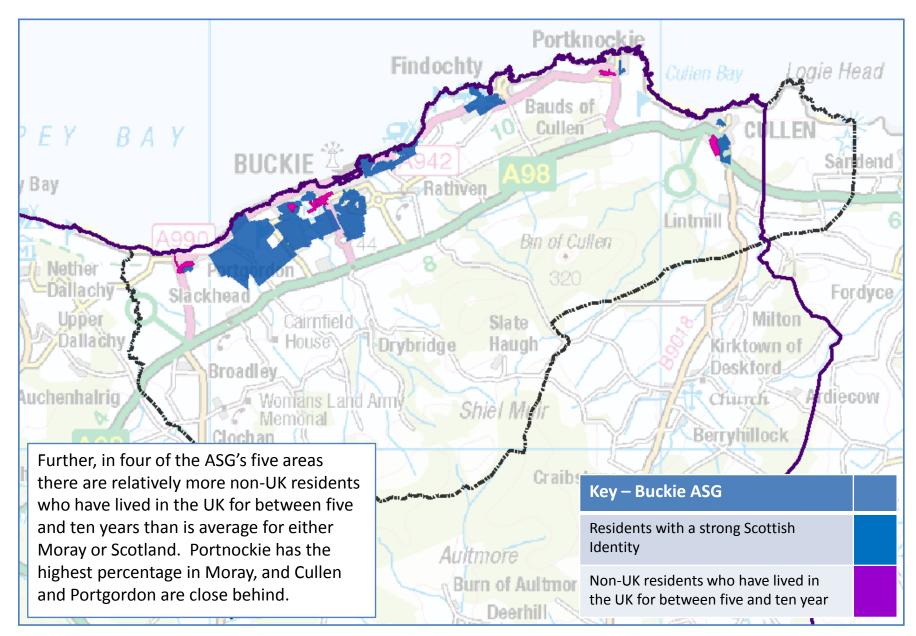

# Buckie ASG

Maps for Summary

## **BUCKIE – POPULATION AGE**





## **BUCKIE – IDENTITY**





# **BUCKIE – HOUSING**

Levels of home ownership are slightly above the Moray average in the majority of the Buckie ASG with the evidence showing that Portknockie has a significantly higher percentage than the Moray 'norm'. While social and private renting are not so common here as elsewhere in Moray there are proportionately more properties rented from the council and the town of Buckie has the highest percentage in the ASG.

Nether Dallachy

> Upper Dallach

Portknockie Findochty Fordyce Milton Kirktown of Deskford rdiecow Church Berryhilloc Key – Buckie ASG Above Moray average home ownership Areas with 99% or more of households Aultmore owned privately Burn of Aultmore Areas with 70% or more of households rented from the Council Deerhill



# **BUCKIE – ECONOMY AND LABOUR**