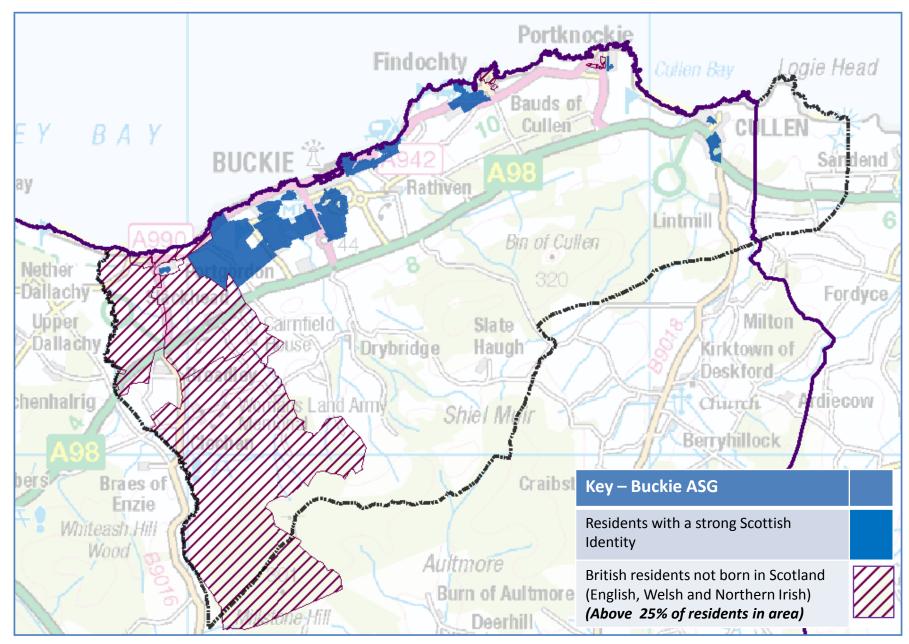

# Buckie ASG

Maps for Summary

## **BUCKIE – POPULATION AGE**





## **BUCKIE – IDENTITY**





# **BUCKIE – HOUSING**

Levels of home ownership are slightly above the Moray average in the majority of the Buckie ASG with the evidence showing that Portknockie has a significantly higher percentage than the Moray 'norm'. While social and private renting are not so common here as elsewhere in Moray there are proportionately more properties rented from the council and the town of Buckie has the highest percentage in the ASG.

Nether Dallachy

> Upper Dallach

Portknockie Findochty Fordyce Milton Kirktown of Deskford rdiecow Church Berryhilloc Key – Buckie ASG Above Moray average home ownership Areas with 99% or more of households Aultmore owned privately Burn of Aultmore Areas with 70% or more of households rented from the Council Deerhill



# **BUCKIE – ECONOMY AND LABOUR**