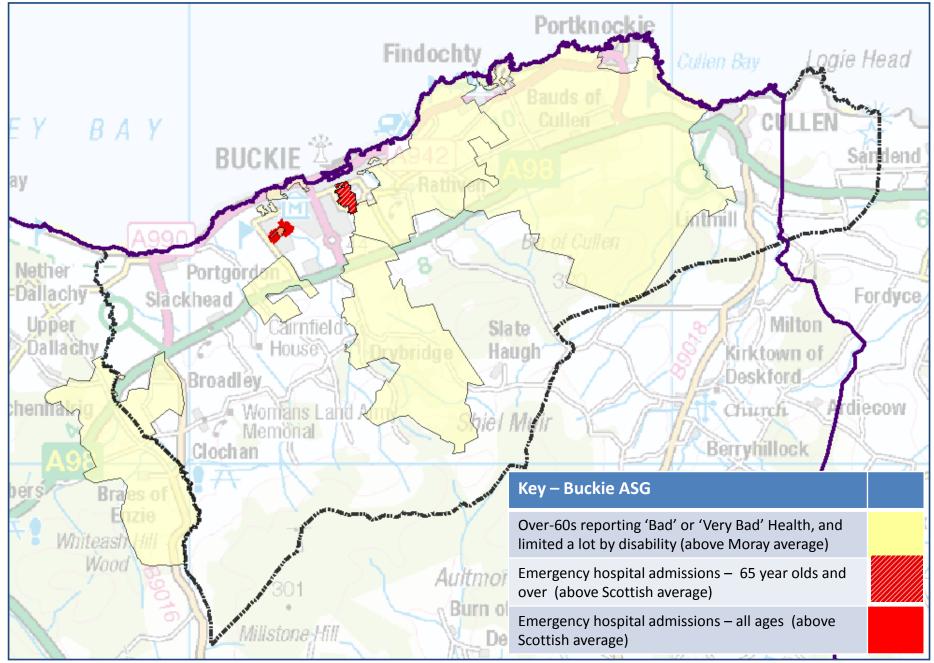

### **BUCKIE – HEALTH AND SOCIAL CARE**

Data-zones in 1<sup>st</sup> and 2<sup>nd</sup> most deprived quintiles

18 SIMD 2016 data-zones correspond to the Buckie ASG