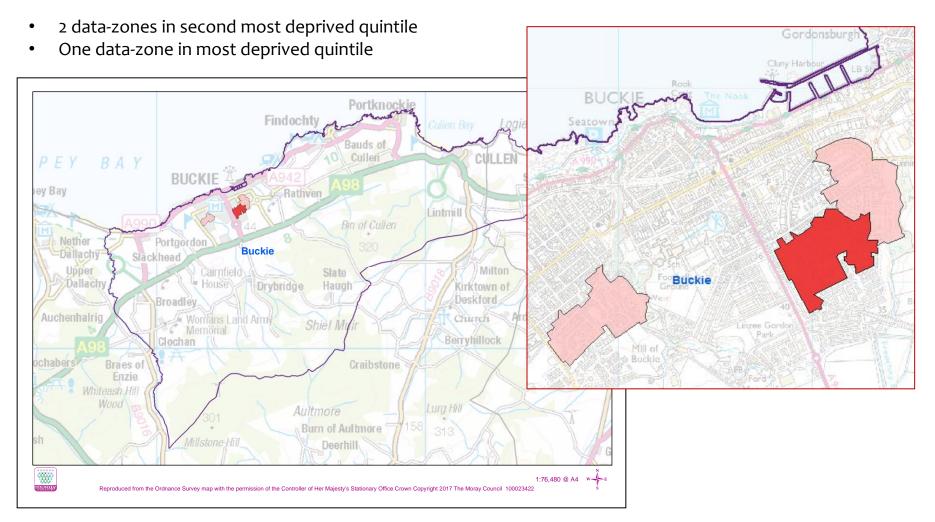

### Buckie – SIMD Quintiles 1 and 2 - Housing

• 2 data-zones in second most deprived quintile