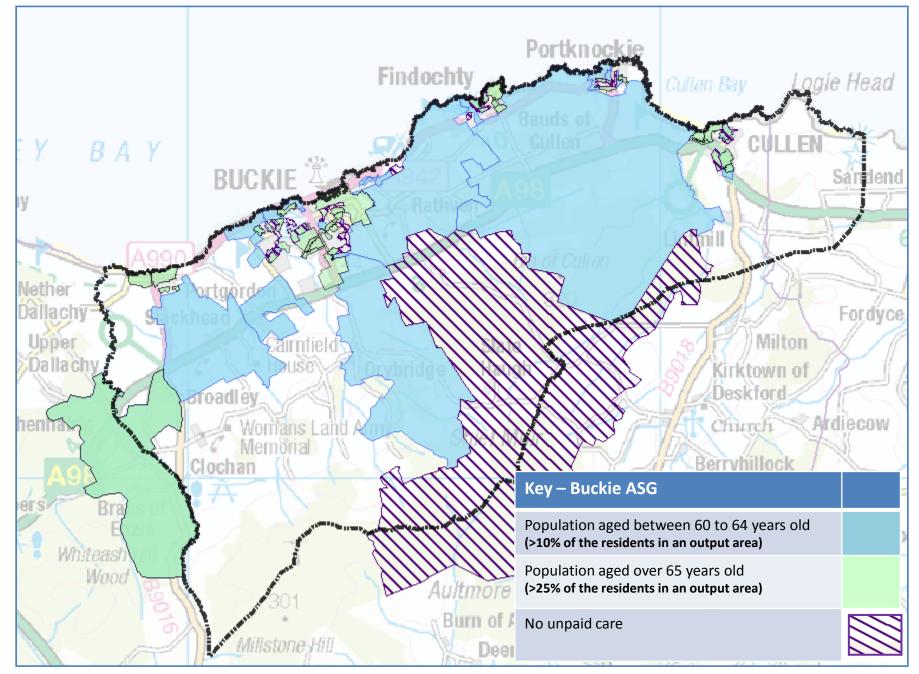

ray average in the majority of the Buckie ASG with the evidence showing that Portknockie has a significantly higher percentage than the Moray 'norm'. While social and private renting are not so common here as elsewhere in Moray there are proportionately more properties rented from the council and the town of Buckie has the highest percentage in the ASG.

Nether Dallachy

> Upper Dallach

Portknockie Findochty Fordyce Milton Kirktown of Deskford rdiecow Church Berryhilloc Key – Buckie ASG Above Moray average home ownership Areas with 99% or more of households Aultmore owned privately Burn of Aultmore Areas with 70% or more of households rented from the Council Deerhill



# **BUCKIE – ECONOMY AND LABOUR**













# **BUCKIE – EDUCATION**





### **BUCKIE – HEALTH AND SOCIAL CARE**











Data-zones in 1<sup>st</sup> and 2<sup>nd</sup> most deprived quintiles

18 SIMD 2016 data-zones correspond to the Buckie ASG

# **BUCKIE – SIMD DATA**

### Buckie – SIMD Quintiles 1 and 2 - Housing

• 2 data-zones in second most deprived quintile



#### Buckie – SIMD Quintiles 1 and 2 - Education



#### Buckie – SIMD Quintiles 1 and 2 - Health

• Buckie ASG has no data-zones in most deprived or second most deprived quintile for health

### Buckie – SIMD Quintiles 1 and 2 - Employment

• 3 data-zones in second most deprived quintile



### Buckie – SIMD Quintiles 1 and 2 - Income



### Buckie – SIMD Quintiles 1 and 2 - Crime

- 2 data-zones in second most deprived quintile
- 2 data-zones in most deprived quintile



## Buckie – SIMD Quintiles 1 and 2 - Access

- 5 data-zones in