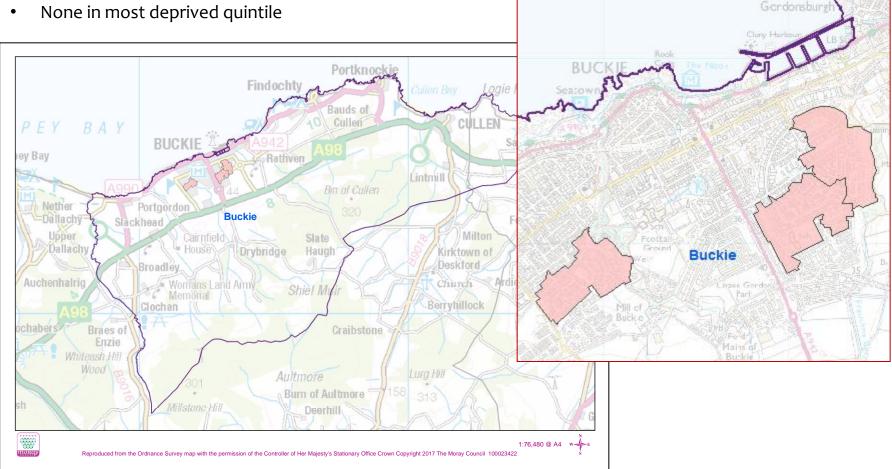

#### Buckie – SIMD Quintiles 1 and 2 - Health

• Buckie ASG has no data-zones in most deprived or second most deprived quintile for health