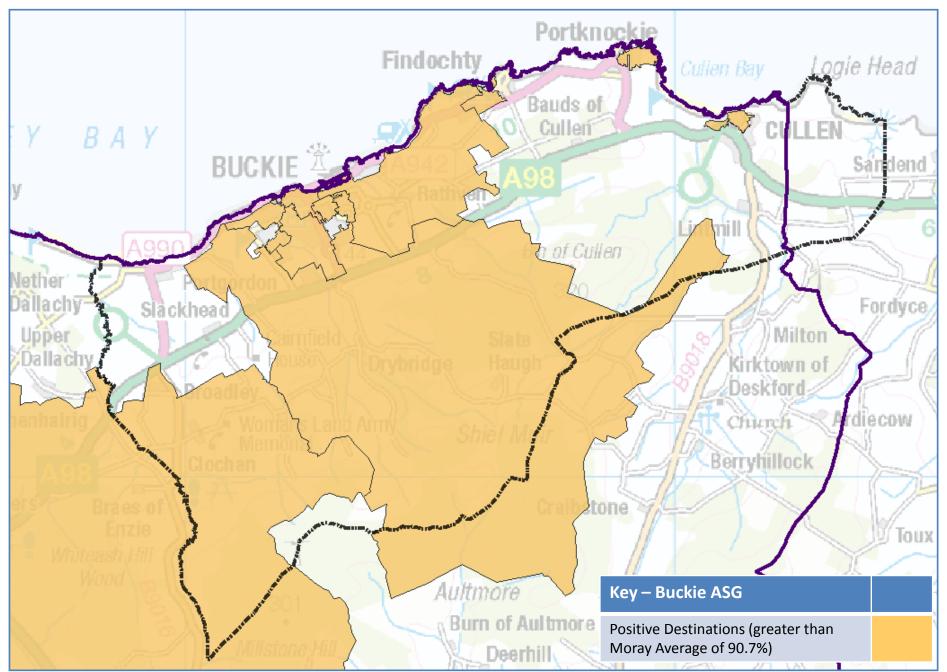

s of home ownership are slightly above the Moray average in the majority of the Buckie ASG with the evidence showing that Portknockie has a significantly higher percentage than the Moray 'norm'. While social and private renting are not so common here as elsewhere in Moray there are proportionately more properties rented from the council and the town of Buckie has the highest percentage in the ASG.

Nether Dallachy

> Upper Dallach

Portknockie Findochty Fordyce Milton Kirktown of Deskford rdiecow Church Berryhilloc Key – Buckie ASG Above Moray average home ownership Areas with 99% or more of households Aultmore owned privately Burn of Aultmore Areas with 70% or more of households rented from the Council Deerhill



# **BUCKIE – ECONOMY AND LABOUR**













# **BUCKIE – EDUCATION**





### **BUCKIE – HEALTH AND SOCIAL CARE**











Data-zones in 1<sup>st</sup> and 2<sup>nd</sup> most deprived quintiles

18 SIMD 2016 data-zones correspond to the Buckie ASG

# **BUCKIE – SIMD DATA**

### Buckie – SIMD Quintiles 1 and 2 - Housing

• 2 data-zones in second most deprived quintile



#### Buckie – SIMD Quintiles 1 and 2 - Education



#### Buckie – SIMD Quintiles 1 and 2 - Health

• Buckie ASG has no data-zones in most deprived or second most deprived quintile for health

### Buckie – SIMD Quintiles 1 and 2 - Employment

• 3 data-zones in second most deprived quintile



### Buckie – SIMD Quintiles 1 and 2 - Income



### Buckie – SIMD Quintiles 1 and 2 - Crime

- 2 data-zones in second most deprived quintile
- 2 data-zones in most deprived quintile



## Buckie – SIMD Q