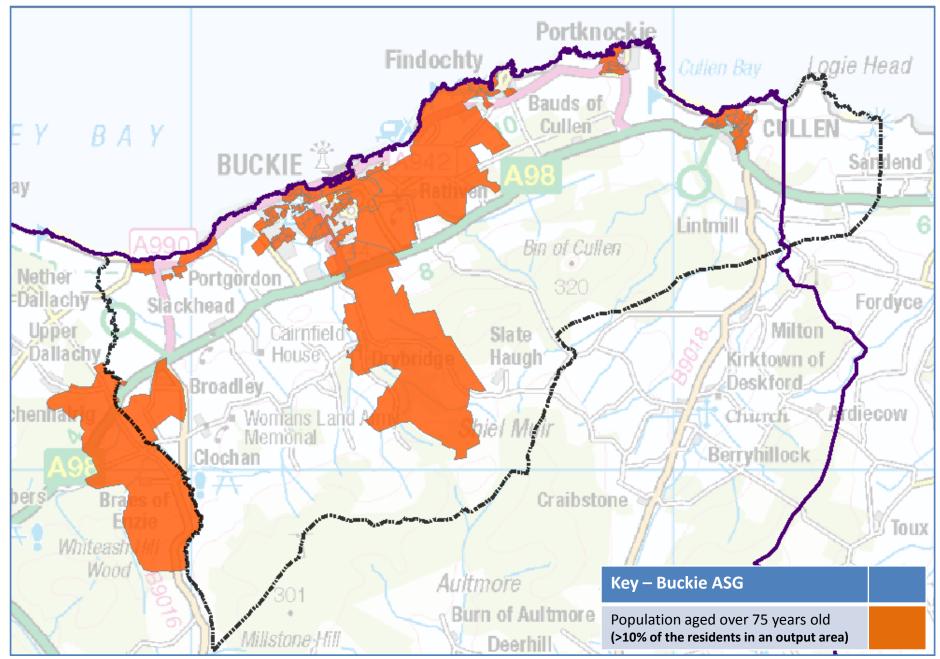

# Buckie ASG

Maps for Summary

## **BUCKIE – POPULATION AGE**





## **BUCKIE – IDENTITY**





# **BUCKIE – HOUSING**

Levels of home ownership are slightly above the Moray average in the majority of the Buckie ASG with the evidence showing that Portknockie has a significantly higher percentage than the Moray 'norm'. While social and private renting are not so common here as elsewhere in Moray there are proportionately more properties rented from the council and the town of Buckie has the highest percentage in the ASG.

Nether Dallachy

> Upper Dallach

Portknockie Findochty Fordyce Milton Kirktown of Deskford rdiecow Church Berryhilloc Key – Buckie ASG Above Moray average home ownership Areas with 99% or more of households Aultmore owned privately Burn of Aultmore Areas with 70% or more of households rented from the Council Deerhill



# **BUCKIE – E