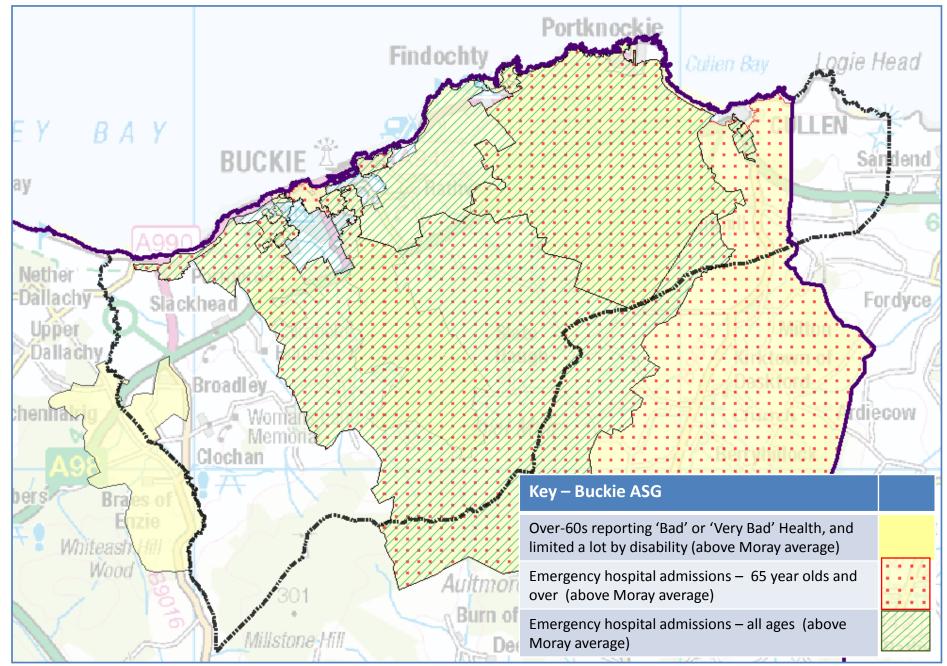

### **BUCKIE – HEALTH AND SOCIAL CARE**

Data-zones in 1<sup>st</sup> and 2<sup>nd</sup> most deprived quintiles

18 SIMD 2016 data-zones correspond to the Buckie ASG