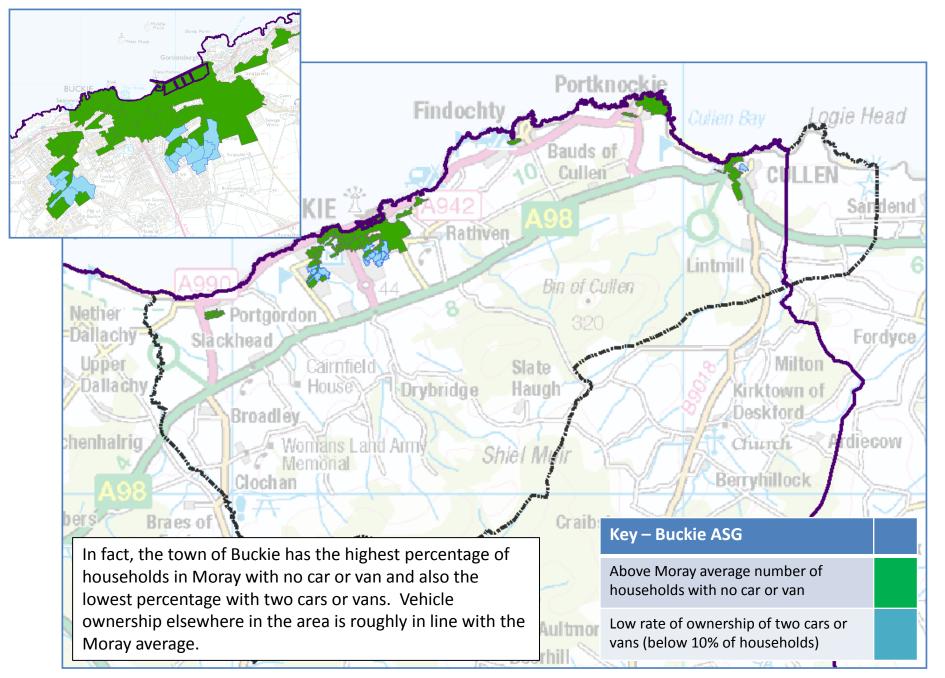

# **BUCKIE – HOUSING**

Levels of home ownership are slightly above the Moray average in the majority of the Buckie ASG with the evidence showing that Portknockie has a significantly higher percentage than the Moray 'norm'. While social and private renting are not so common here as elsewhere in Moray there are proportionately more properties rented from the council and the town of Buckie has the highest percentage in the ASG.