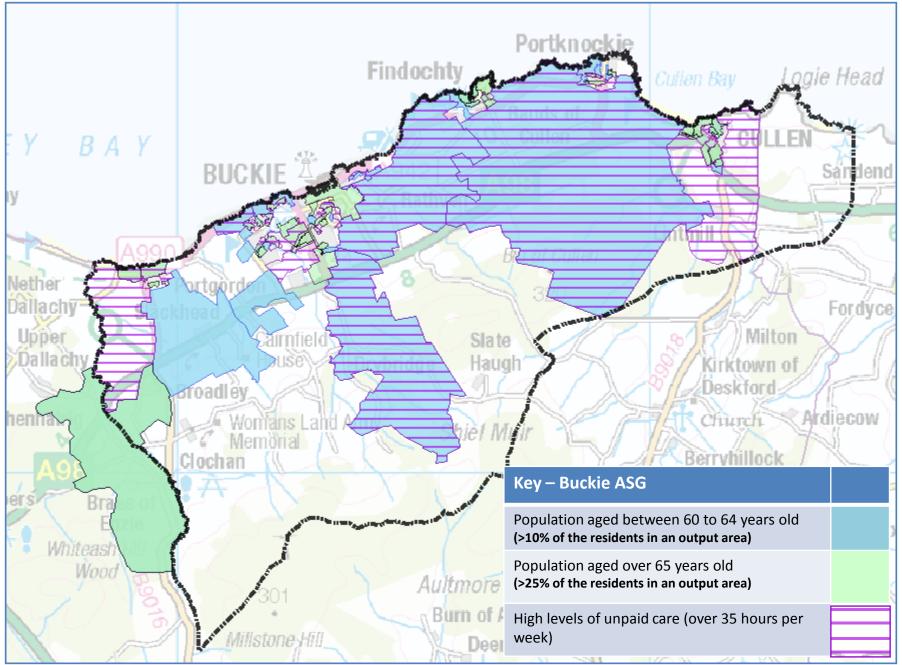

Moray average in the majority of the Buckie ASG with the evidence showing that Portknockie has a significantly higher percentage than the Moray 'norm'. While social and private renting are not so common here as elsewhere in Moray there are proportionately more properties rented from the council and the town of Buckie has the highest percentage in the ASG.

Nether Dallachy

> Upper Dallach

Portknockie Findochty Fordyce Milton Kirktown of Deskford rdiecow Church Berryhilloc Key – Buckie ASG Above Moray average home ownership Areas with 99% or more of households Aultmore owned privately Burn of Aultmore Areas with 70% or more of households rented from the Council Deerhill



# **BUCKIE – ECONOMY AND LABOUR**













# **BUCKIE – EDUCATION**





### **BUCKIE – HEALTH AND SOCIAL CARE**











Data-zones in 1<sup>st</sup> and 2<sup>nd</sup> most deprived quintiles

18 SIMD 2016 data-zones correspond to the Buckie ASG

# **BUCKIE – SIMD DATA**

### Buckie – SIMD Quintiles 1 and 2 - Housing

• 2 data-zones in second most deprived quintile



#### Buckie – SIMD Quintiles 1 and 2 - Education



#### Buckie – SIMD Quintiles 1 and 2 - Health

• Buckie ASG has no data-zones in most deprived or second most deprived quintile for health

### Buckie – SIMD Quintiles 1 and 2 - Employment

• 3 data-zones in second most deprived quintile



### Buckie – SIMD Quintiles 1 and 2 - Income



### Buckie – SIMD Quintiles 1 and 2 - Crime

- 2 data-zones in second most deprived quintile
- 2 data-zones in most deprived quintile



## Buckie – SIMD Quintiles 1 and 2 - Access

- 5 data-zones i