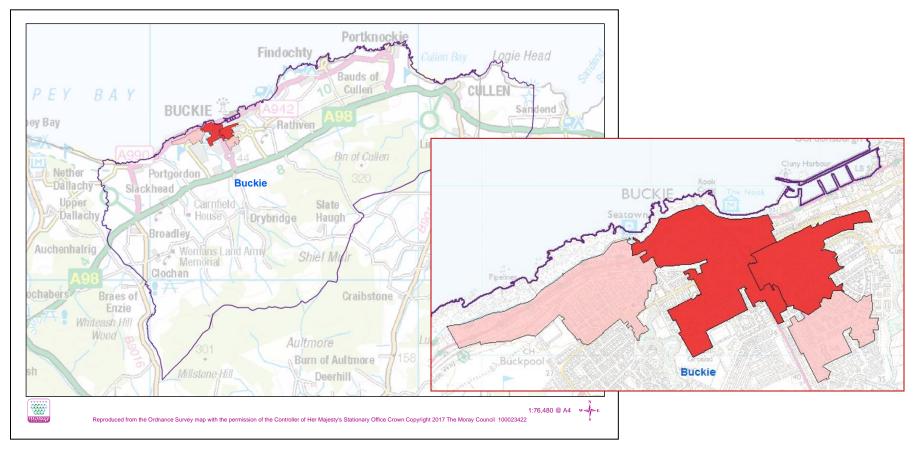

### Buckie – SIMD Quintiles 1 and 2 - Employment

• 3 data-zones in second most deprived quintile