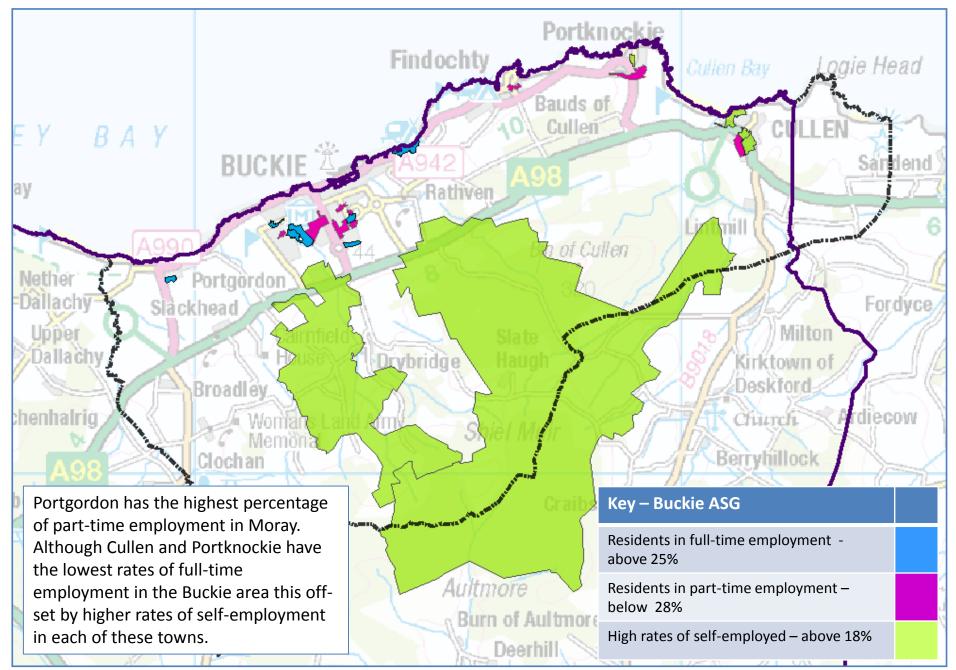

Y**





# **BUCKIE – HOUSING**

Levels of home ownership are slightly above the Moray average in the majority of the Buckie ASG with the evidence showing that Portknockie has a significantly higher percentage than the Moray 'norm'. While social and private renting are not so common here as elsewhere in Moray there are proportionately more properties rented from the council and the town of Buckie has the highest percentage in the ASG.

Nether Dallachy

> Upper Dallach

Portknockie Findochty Fordyce Milton Kirktown of Deskford rdiecow Church Berryhilloc Key – Buckie ASG Above Moray average home ownership Areas with 99% or more of households Aultmore owned privately Burn of Aultmore Areas with 70% or more of households rented from the Council Deerhill



# **BUCKIE – ECONOMY AND LABOUR**













# **BUCKIE – EDUCATION**





### **BUCKIE – HEALTH AND SOCIAL CARE**











Data-zones in 1<sup>st</sup> and 2<sup>nd</sup> most deprived quintiles

18 SIMD 2016 data-zones correspond to the Buckie ASG

# **BUCKIE – SIMD DATA**

### Buckie – SIMD Quintiles 1 and 2 - Housing

• 2 data-zones in second most deprived quintile



#### Buckie – SIMD Quintiles 1 and 2 - Education



#### Buckie – SIMD Quintiles 1 and 2 - Health

• Buckie ASG has no data-zones in most deprived or second most deprived quintile for health

### Buckie – SIMD Quintiles 1 and 2 - Employment

• 3 data-zones in second most deprived quintile



### Buckie – SIMD Quintiles 1 and 2 - Income



### Buckie – SIMD Quintiles 1 and 2 - Crime

- 2 data-zones in second most deprived quintile
- 2 data-zones in most d