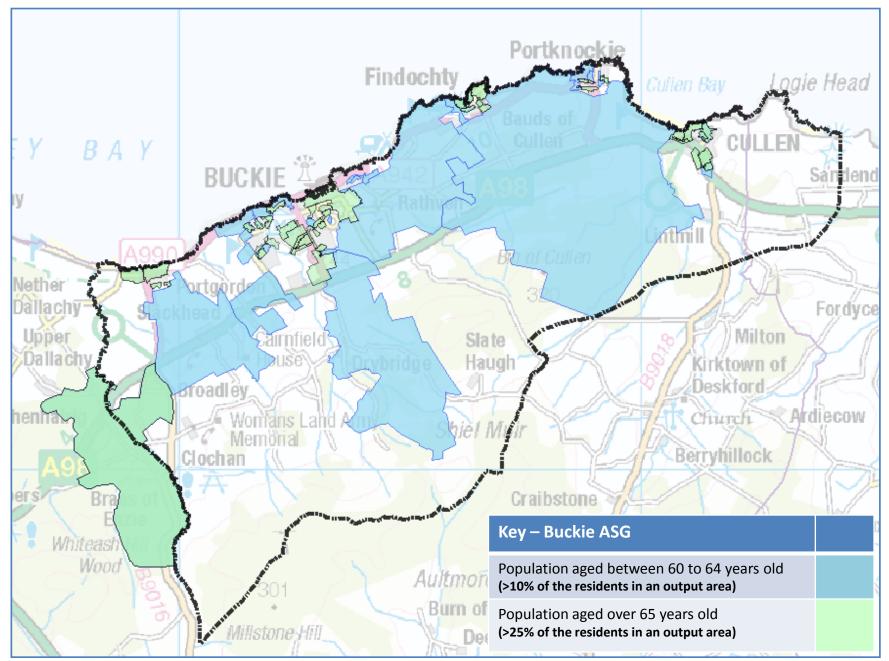

# Buckie ASG

Maps for Summary

## **BUCKIE – POPULATION AGE**





## **BUCKIE – IDENTITY**





# **BUCKIE – HOUSING**

Levels of home ownership are slightly above the Moray average in the majority of the Buckie ASG with the evidence showing that Portknockie has a significantly higher percentage than the Moray 'norm'. While social and private renting are not so common here as elsewhere in Moray there are proportionately more properties rented from the council and the town of Buckie has the highest percentage in the ASG.

Nether Dallachy

> Upper Dallach

Portknockie Findochty Fordyce Milton Kirktown of Deskford rdiecow Church Berryhilloc Key – Buckie ASG Above Moray average home ownership Areas with 99% or more of households Aultmore owned privately Burn of Aultmore Areas with 70% or more of households rented from the Council Deerhill



# **BUCKIE –