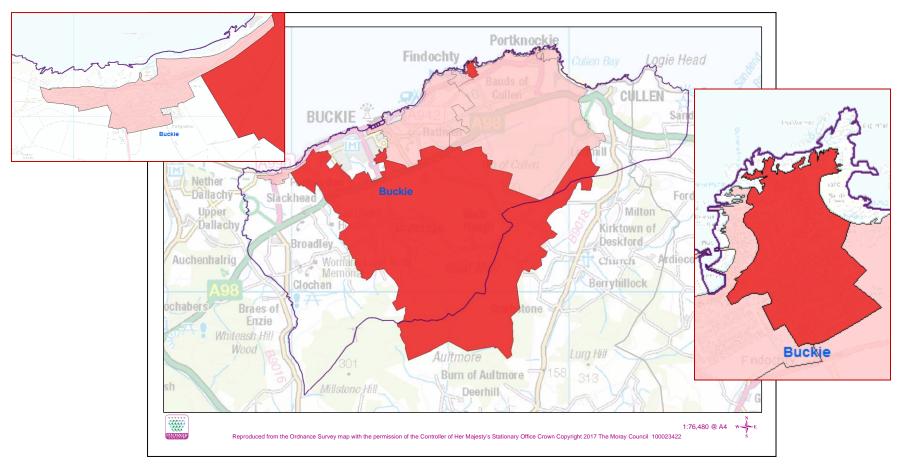

## Buckie – SIMD Quintiles 1 and 2 - Access

- 5 data-zones in second most deprived quintile
- 2 data-zones in most deprived quintile