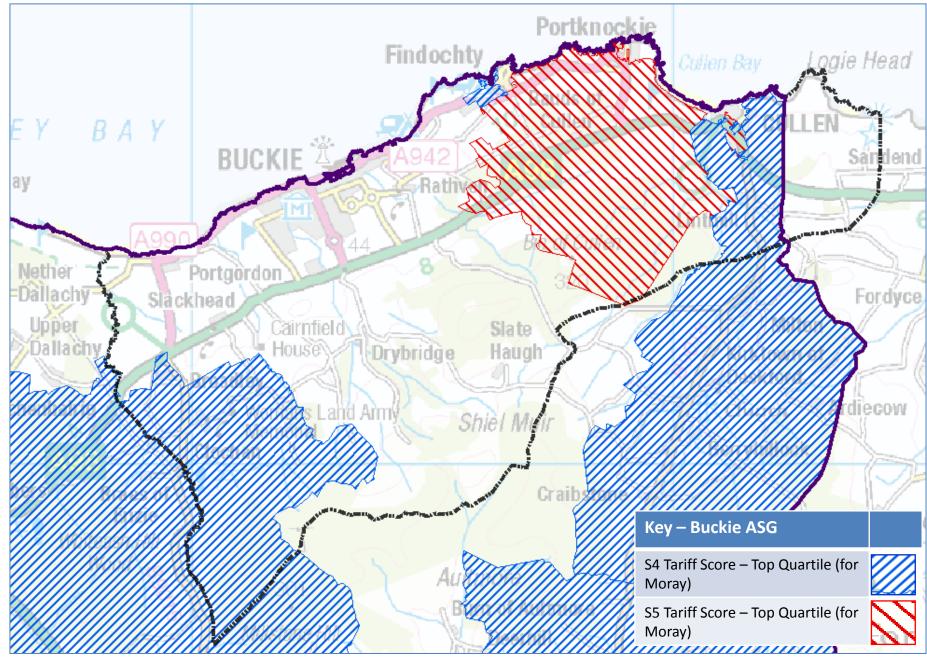

els of home ownership are slightly above the Moray average in the majority of the Buckie ASG with the evidence showing that Portknockie has a significantly higher percentage than the Moray 'norm'. While social and private renting are not so common here as elsewhere in Moray there are proportionately more properties rented from the council and the town of Buckie has the highest percentage in the ASG.

Nether Dallachy

> Upper Dallach

Portknockie Findochty Fordyce Milton Kirktown of Deskford rdiecow Church Berryhilloc Key – Buckie ASG Above Moray average home ownership Areas with 99% or more of households Aultmore owned privately Burn of Aultmore Areas with 70% or more of households rented from the Council Deerhill



# **BUCKIE – ECONOMY AND LABOUR**













# **BUCKIE – EDUCATION**





### **BUCKIE – HEALTH AND SOCIAL CARE**











Data-zones in 1<sup>st</sup> and 2<sup>nd</sup> most deprived quintiles

18 SIMD 2016 data-zones correspond to the Buckie ASG

# **BUCKIE – SIMD DATA**

### Buckie – SIMD Quintiles 1 and 2 - Housing

• 2 data-zones in second most deprived quintile



#### Buckie – SIMD Quintiles 1 and 2 - Education



#### Buckie – SIMD Quintiles 1 and 2 - Health

• Buckie ASG has no data-zones in most deprived or second most deprived quintile for health

### Buckie – SIMD Quintiles 1 and 2 - Employment

• 3 data-zones in second most deprived quintile



### Buckie – SIMD Quintiles 1 and 2 - Income



### Buckie – SIMD Quintiles 1 and 2 - Crime

- 2 data-zones in second most deprived quintile
- 2 data-zones in most deprived quintile



## Buckie – SIMD