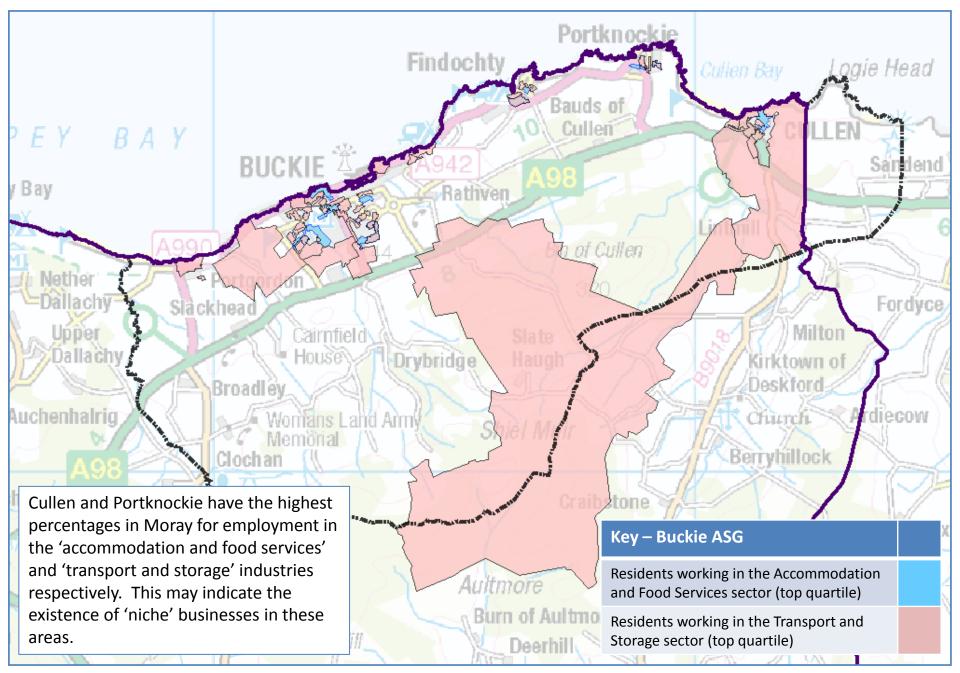

*





# **BUCKIE – HOUSING**

Levels of home ownership are slightly above the Moray average in the majority of the Buckie ASG with the evidence showing that Portknockie has a significantly higher percentage than the Moray 'norm'. While social and private renting are not so common here as elsewhere in Moray there are proportionately more properties rented from the council and the town of Buckie has the highest percentage in the ASG.

Nether Dallachy

> Upper Dallach

Portknockie Findochty Fordyce Milton Kirktown of Deskford rdiecow Church Berryhilloc Key – Buckie ASG Above Moray average home ownership Areas with 99% or more of households Aultmore owned privately Burn of Aultmore Areas with 70% or more of households rented from the Council Deerhill



# **BUCKIE – ECONOMY AND LABOUR**













# **BUCKIE – EDUCATION**





### **BUCKIE – HEALTH AND SOCIAL CARE**











Data-zones in 1<sup>st</sup> and 2<sup>nd</sup> most deprived quintiles

18 SIMD 2016 data-zones correspond to the Buckie ASG

# **BUCKIE – SIMD DATA**

### Buckie – SIMD Quintiles 1 and 2 - Housing

• 2 data-zones in second most deprived quintile



#### Buckie – SIMD Quintiles 1 and 2 - Education



#### Buckie – SIMD Quintiles 1 and 2 - Health

• Buckie ASG has no data-zones in most deprived or second most deprived quintile for health

### Buckie – SIMD Quintiles 1 and 2 - Employment

• 3 data-zones in second most deprived quintile



### Buckie – SIMD Quintiles 1 and 2 - Income



### Buckie – SIMD Quintiles 1 and 2 - Crime

- 2 data-zones in second most deprived quintile
- 2 data-zones in most dep