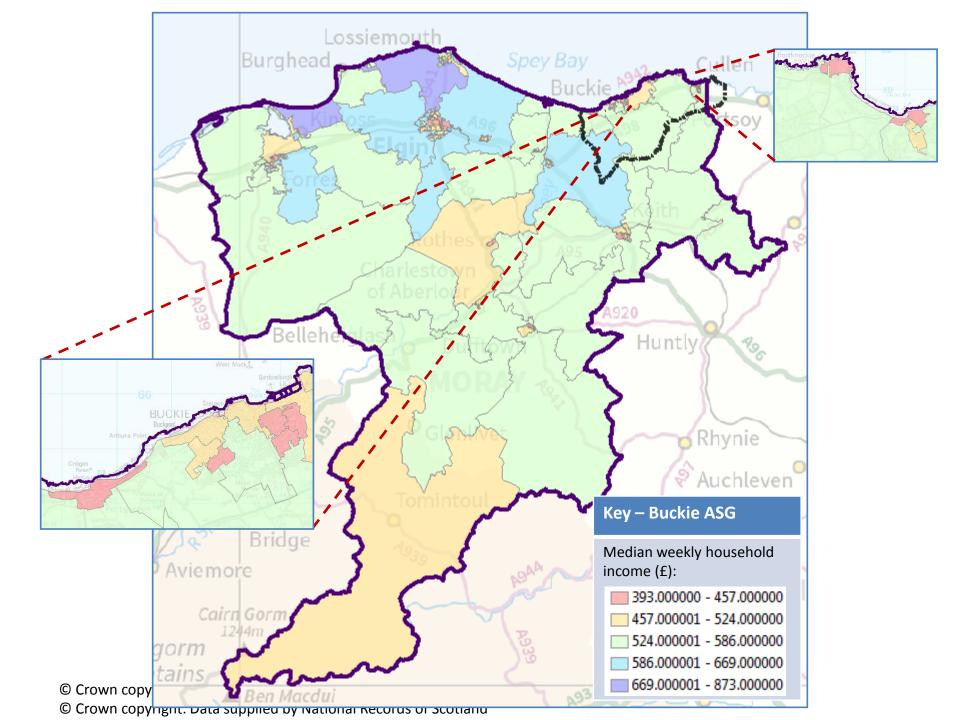

ITY**





# **BUCKIE – HOUSING**

Levels of home ownership are slightly above the Moray average in the majority of the Buckie ASG with the evidence showing that Portknockie has a significantly higher percentage than the Moray 'norm'. While social and private renting are not so common here as elsewhere in Moray there are proportionately more properties rented from the council and the town of Buckie has the highest percentage in the ASG.

Nether Dallachy

> Upper Dallach

Portknockie Findochty Fordyce Milton Kirktown of Deskford rdiecow Church Berryhilloc Key – Buckie ASG Above Moray average home ownership Areas with 99% or more of households Aultmore owned privately Burn of Aultmore Areas with 70% or more of households rented from the Council Deerhill



# **BUCKIE – ECONOMY AND LABOUR**













# **BUCKIE – EDUCATION**





### **BUCKIE – HEALTH AND SOCIAL CARE**











Data-zones in 1<sup>st</sup> and 2<sup>nd</sup> most deprived quintiles

18 SIMD 2016 data-zones correspond to the Buckie ASG

# **BUCKIE – SIMD DATA**

### Buckie – SIMD Quintiles 1 and 2 - Housing

• 2 data-zones in second most deprived quintile



#### Buckie – SIMD Quintiles 1 and 2 - Education



#### Buckie – SIMD Quintiles 1 and 2 - Health

• Buckie ASG has no data-zones in most deprived or second most deprived quintile for health

### Buckie – SIMD Quintiles 1 and 2 - Employment

• 3 data-zones in second most deprived quintile



### Buckie – SIMD Quintiles 1 and 2 - Income



### Buckie – SIMD Quintiles 1 and 2 - Crime

- 2 data-zones in second most deprived quintile
- 2 data-zones in most