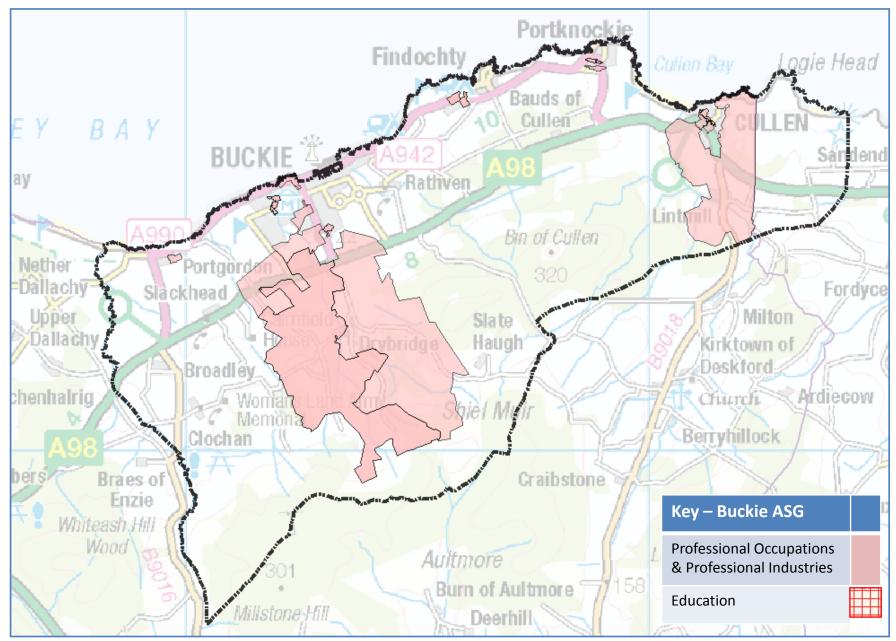

# **BUCKIE – HOUSING**

Levels of home ownership are slightly above the Moray average in the majority of the Buckie ASG with the evidence showing that Portknockie has a significantly higher percentage than the Moray 'norm'. While social and private renting are not so common here as elsewhere in Moray there are proportionately more properties rented from the council and the town of Buckie has the highest percentage in the ASG.

Nether Dallachy

> Upper Dallach

Portknockie Findochty Fordyce Milton Kirktown of Deskford rdiecow Church Berryhilloc Key – Buckie ASG Above Moray average home ownership Areas with 99% or more of households Aultmore owned privately Burn of Aultmore Areas with 70% or more of households rented from the Council Deerhill



# **BUCKIE – ECONOMY AND LABOUR**













# **BUCKIE – EDUCATION**





### **BUCKIE – HEALTH AND SOCIAL CARE**











Data-zones in 1<sup>st</sup> and 2<sup>nd</sup> most deprived quintiles

18 SIMD 2016 data-zones correspond to the Buckie ASG

# **BUCKIE – SIMD DATA**

### Buckie – SIMD Quintiles 1 and 2 - Housing

• 2 data-zones in second most deprived quintile



#### Buckie – SIMD Quintiles 1 and 2 - Education



#### Buckie – SIMD Quintiles 1 and 2 - Health

• Buckie ASG has no data-zones in most deprived or second most deprived quintile for health

### Buckie – SIMD Quintiles 1 and 2 - Employment

• 3 data-zones in second most deprived quintile



### Buckie – SIMD Quintiles 1 and 2 - Income



### Buckie – SIMD Quintiles 1 and 2 - Crime

- 2 data-zones in second most deprived quintile
- 2 data-zones in most deprive