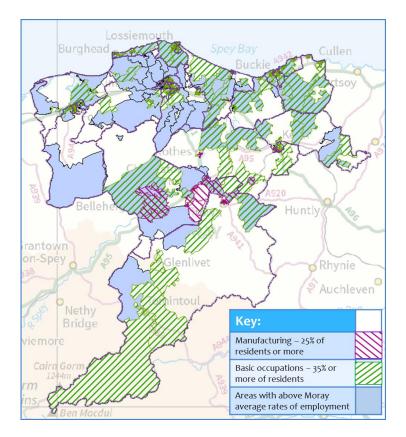

Moray Community Planning Partnership

# Understanding Moray Understanding Buckie

29<sup>th</sup> September 2017

#### Requirements of the Community Empowerment Act



# Understanding Moray: aging population

- Higher proportion of residents aged 60 and over
- More older people with intensive needs remain at home
- Older population in rural and coastal areas
- Access deprivation



### Understanding Moray: young people

- Missing age group
- Variation in attainment
- Variation in positive destinations
- Aspirations of young people/industry in Moray



### Understanding Moray: economy / industry

- High employment rates
- Lower paid, lower skilled jobs
- Traditional industry
- Types of industry and links with income, attainment and post school destinations



### Understanding Moray: gender equality

- Weekly gender pay gap: Moray = 16.5%
   Scotland = 10.1%
- Higher proportion of female part-time workers
- Lower proportion of female population in Moray; most notably at 16-25 age group





moray

Moray Associated School Groups 1:439,018 @ A4 w-Reproduced from the Ordnance Survey map with the permission of the Controller of Her Majesty's Stationary Office Crown Copyright 2017 The Moray Council 100023422

#### **Understanding Buckie**



#### Understanding Buckie: traditional Scottish community



#### Understanding Buckie: traditional Scottish community



# Understanding Buckie: aging population



# Understanding Buckie: aging population



#### Key – Buckie ASG

Population aged between 60 to 64 years old (>10% of the residents in an output