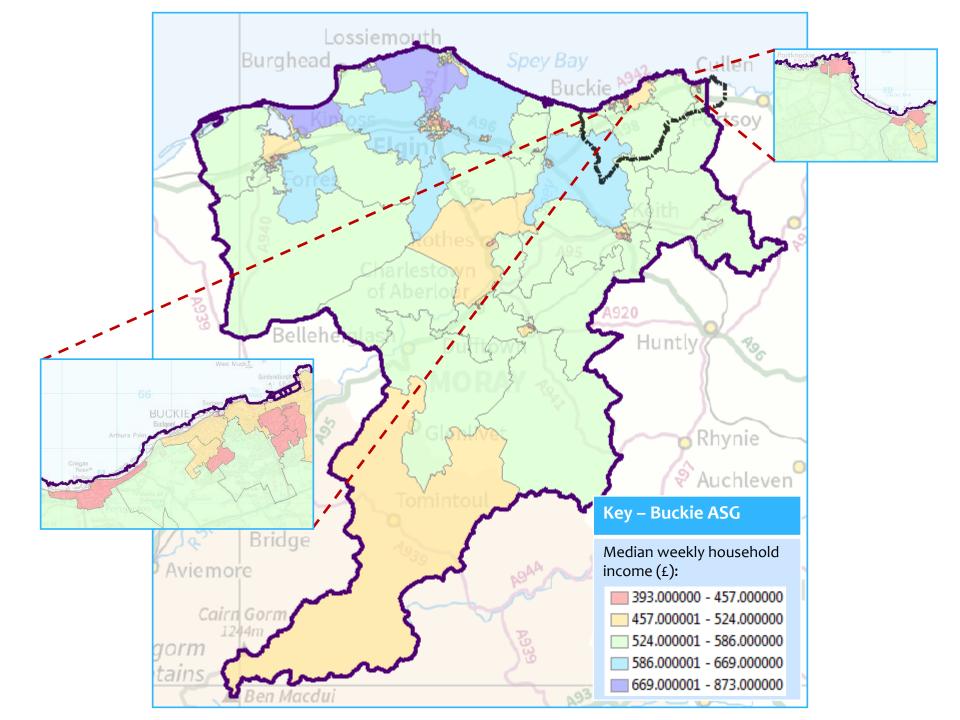

ing population



#### Key – Buckie ASG

Population aged between 60 to 64 years old (>10% of the residents in an output area)

Population aged over 65 years old (>25% of the residents in an output area)

High levels of unpaid care (over 35 hours per week)

### Understanding Buckie: young people

#### Missing age group

|             | 16 - 29 | 30 - 44 |  |
|-------------|---------|---------|--|
| Scotland    | 18.5%   | 20%     |  |
| Moray       | 16.1%   | 19.1%   |  |
|             |         |         |  |
| Buckie      | 16.8%   | 18.7%   |  |
| Cullen      | 12.5%   | 16.8%   |  |
| Findochty   | 12.6%   | 17.9%   |  |
| Portgordon  | 11.8%   | 18.5%   |  |
| Portknockie | 14.7%   | 16.7%   |  |

# Understanding Buckie: young people



### Understanding Buckie: economy / industry





#### Understanding Buckie: variances within the ASG

Buckie (town) Older people's services Long term sick/Disabled Emergency admissions No-car households Council housing Vandalism SIMD - crime

Findochty Access deprived (SIMD) Car ownership Improved attainment S5 SIMD – crime and access Common issues across Buckie

Traditional Scottish communities

Older people

Low adult qualifications

Low attainment S4

Positive destination - further education (part-time)

Wholesale/retail: motor repair // Skilled trades jobs

Portgordon Poor self reported health Long term sick/Disabled Long term limiting condition High levels unpaid care Emergency admissions Part-time employment Neighbour disputes SIMD – access and housing Cullen Older people living alone Community hospital Long term limiting conditi