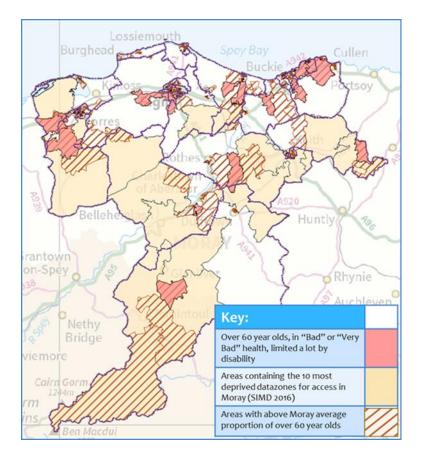

# Understanding Buckie: aging population

#### Key – Buckie ASG

Population aged between 60 to 64 years old (>10% of the residents in an output area)

Population aged over 65 years old (>25% of the residents in an output area)

High levels of unpaid care (over 35 hours per week)