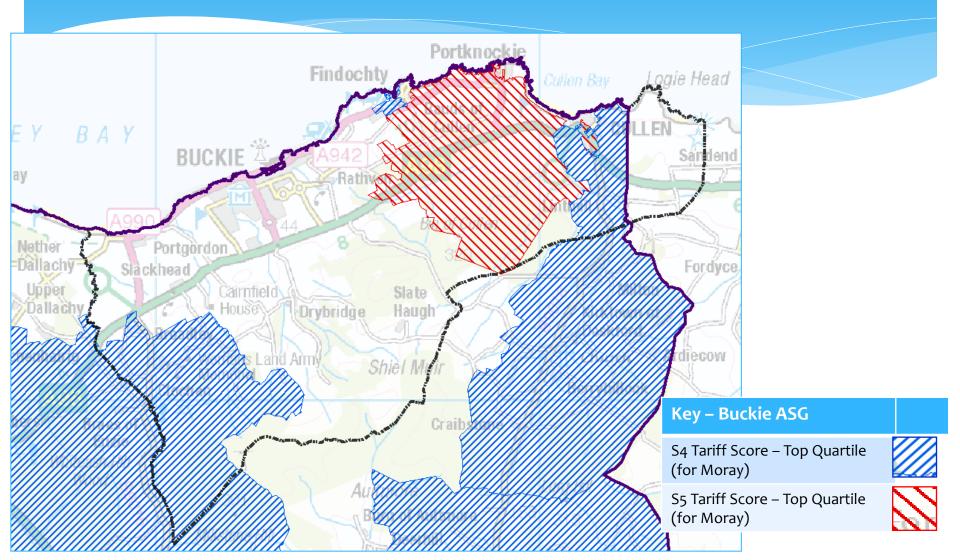

ie: aging population



# Understanding Buckie: aging population



#### Key – Buckie ASG

Population aged between 60 to 64 years old (>10% of the residents in an output area)

Population aged over 65 years old (>25% of the residents in an output area)

High levels of unpaid care (over 35 hours per week)

### Understanding Buckie: young people

#### Missing age group

|             | 16 - 29 | 30 - 44 |  |
|-------------|---------|---------|--|
| Scotland    | 18.5%   | 20%     |  |
| Moray       | 16.1%   | 19.1%   |  |
|             |         |         |  |
| Buckie      | 16.8%   | 18.7%   |  |
| Cullen      | 12.5%   | 16.8%   |  |
| Findochty   | 12.6%   | 17.9%   |  |
| Portgordon  | 11.8%   | 18.5%   |  |
| Portknockie | 14.7%   | 16.7%   |  |

# Understanding Buckie: young people



### Understanding Buckie: economy / industry





#### Understanding Buckie: variances within the ASG

Buckie (town) Older people's services Long term sick/Disabled Emergency admissions No-car households Council housing Vandalism SIMD - crime

Findochty Access deprived (SIMD) Car ownership Improved attainment S5 SIMD – crime and access Common issues across Buckie

Traditional Scottish communities

Older people

Low adult qualifications

Low attainment S4

Positive destination - further education (part-time)

Wholesale/retail: motor repair // Skilled trades jobs

Portgordon Poor self reported health Long term sick/Disabled Long term limiting condition High levels unpaid care Emergency admissions Part-time employment Neighbour disputes SIMD – access and housing Cullen Older people living a