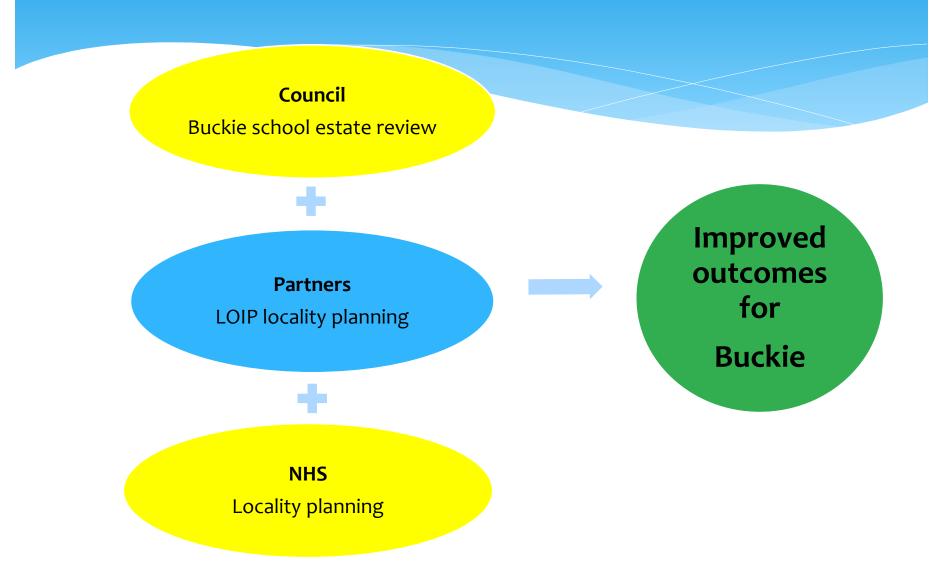

|                  |

#### **Communities with poorer outcomes**

#### Similar communities with different outcomes:

| • | Pai | ir | 1 |
|---|-----|----|---|
|   |     |    |   |

New Elgin East New Elgin West

Pair 2

Buckie Central East Buckie West and Mains of Buckie

• Pair 3

Lossiemouth West

Lossiemouth East and Seatown

• Pair4

Keith and Fife Keith

Rural Keith and Strathisla

# Understanding Buckie: poorer outcomes in Buckie Central East

#### SIMD:

- Education
- Income
- Crime
- Employment

• Housing

Multiple poor health & wellbeing outcomes; e.g. • low birth weight • child dental health

teenage
 pregnancies

Second most vulnerable community in Moray for outof-work benefits, and the third most vulnerable for childhood poverty

#### Locality planning