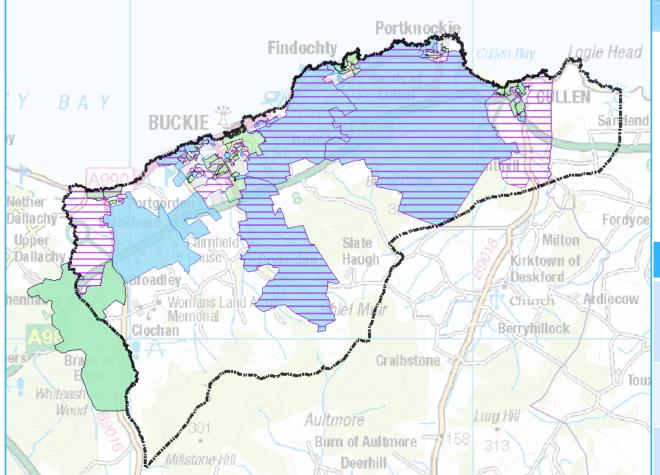

#### Understanding Buckie: variances within the ASG

Buckie (town) Older people's services Long term sick/Disabled Emergency admissions No-car households Council housing Vandalism SIMD - crime

Findochty Access deprived (SIMD) Car ownership Improved attainment S5 SIMD – crime and access Common issues across Buckie

Traditional Scottish communities

Older people

Low adult qualifications

Low attainment S4

Positive destination - further education (part-time)

Wholesale/retail: motor repair // Skilled trades jobs

Portgordon Poor self reported health Long term sick/Disabled Long term limiting condition High levels unpaid care Emergency admissions Part-time employment Neighbour disputes SIMD – access and housing Cullen Older people living alone Community hospital Long term limiting condition High levels unpaid care Improved attainment S5 Self-employed/part-time

Portknockie Improved attainment S5 Self-employed/Part-time Home ownership SIMD – housing and education