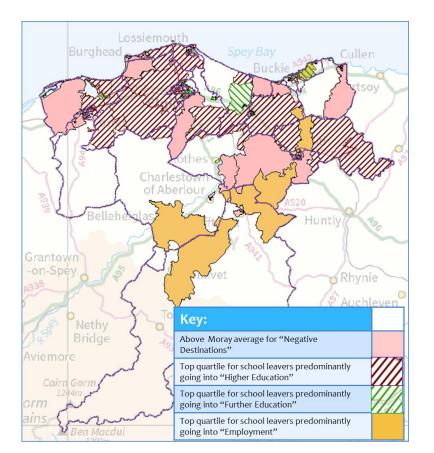

Moray Community Planning Partnership

# Understanding Moray Understanding Buckie

29<sup>th</sup> September 2017

#### Requirements of the Community Empowerment Act



# Understanding Moray: aging population

- Higher proportion of residents aged 60 and over
- More older people with intensive needs remain at home
- Older population in rural and coastal areas
- Access deprivation



### Understanding Moray: young people

- Missing age group
- Variation in attainment
- Variation in positive destinations
- Aspirations of young people/industry in Moray



### Understanding Moray: economy / industry

- High employment rates
- Lower paid, lower skilled jobs
- Traditional industry
- Types of industry and links with income, attainment and post school destinations



### Understanding Moray: gender equality

- Weekly gender pay gap: Moray = 16.5%
   Scotland = 10.1%
- Higher proportion of female part-time workers
- Lower proportion of female population in Moray; most notably at 16-25 age group





moray

Moray Associated School Groups 1:439,018 @ A4 w-Reproduced from the Ordnance Survey map with the permission of the Controller of Her Majesty's Stationary Office Crown Copyright 2017 The Moray Council 100023422

#### **Understanding Buckie**



#### Understanding Buckie: traditional Scottish community



#### Understanding Buckie: traditional