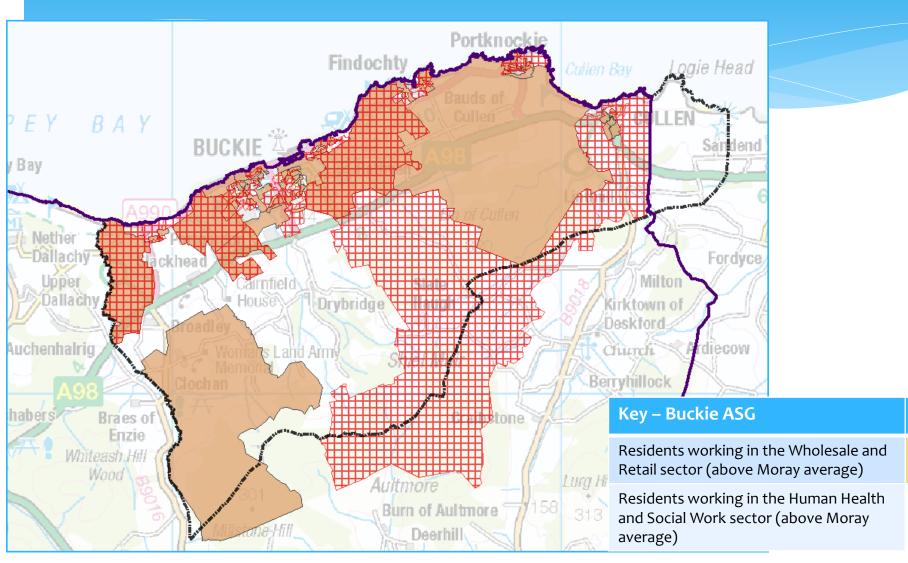

aging population



#### Key – Buckie ASG

Population aged between 60 to 64 years old (>10% of the residents in an output area)

Population aged over 65 years old (>25% of the residents in an output area)

High levels of unpaid care (over 35 hours per week)

### Understanding Buckie: young people

#### Missing age group

|             | 16 - 29 | 30 - 44 |  |
|-------------|---------|---------|--|
| Scotland    | 18.5%   | 20%     |  |
| Moray       | 16.1%   | 19.1%   |  |
|             |         |         |  |
| Buckie      | 16.8%   | 18.7%   |  |
| Cullen      | 12.5%   | 16.8%   |  |
| Findochty   | 12.6%   | 17.9%   |  |
| Portgordon  | 11.8%   | 18.5%   |  |
| Portknockie | 14.7%   | 16.7%   |  |

# Understanding Buckie: young people



### Understanding Buckie: economy / industry





#### Understanding Buckie: variances within the ASG

Buckie (town) Older people's services Long term sick/Disabled Emergency admissions No-car households Council housing Vandalism SIMD - crime

Findochty Access deprived (SIMD) Car ownership Improved attainment S5 SIMD – crime and access Common issues across Buckie

Traditional Scottish communities

Older people

Low adult qualifications

Low attainment S4

Positive destination - further education (part-time)

Wholesale/retail: motor repair // Skilled trades jobs

Portgordon Poor self reported health Long term sick/Disabled Long term limiting condition High levels unpaid care Emergency admissions Part-time employment Neighbour disputes SIMD – access and housing Cullen Older people living alone Community hospital Long term limiting condi