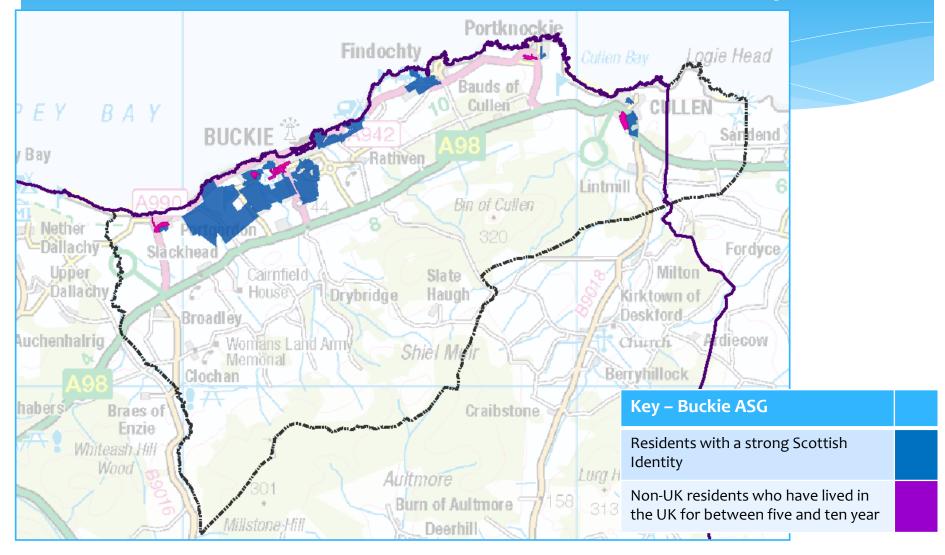

tions of young people/industry in Moray



### Understanding Moray: economy / industry

- High employment rates
- Lower paid, lower skilled jobs
- Traditional industry
- Types of industry and links with income, attainment and post school destinations



### Understanding Moray: gender equality

- Weekly gender pay gap: Moray = 16.5%
   Scotland = 10.1%
- Higher proportion of female part-time workers
- Lower proportion of female population in Moray; most notably at 16-25 age group





moray

Moray Associated School Groups 1:439,018 @ A4 w-Reproduced from the Ordnance Survey map with the permission of the Controller of Her Majesty's Stationary Office Crown Copyright 2017 The Moray Council 100023422

#### **Understanding Buckie**



#### Understanding Buckie: traditional Scottish community



#### Understanding Buckie: traditional Scottish community



# Understanding Buckie: aging population



# Understanding Buckie: aging population



#### Key – Buckie ASG

Population aged between 60 to 64 years old (>10% of the residents in an output area)

Population aged over 65 years old (>25% of the residents in an output area)

High levels of unpaid care (over 35 hours per week)

### Understanding Buckie: young people

#### Missing age group

|             | 16 - 29 | 30 - 44 |  |
|-------------|---------|---------|--|
| Scotland    | 18.5%   | 20%     |  |
| Moray       | 16.1%   | 19.1%   |  |
|             |         |         |  |
| Buckie      | 16.8%   | 18.7%   |  |
| Cullen      | 12.5%   | 16.8%   |  |
| Findochty   | 12.6%   | 17.9%   |  |
| Portgordon  | 11.8%   | 18.5%