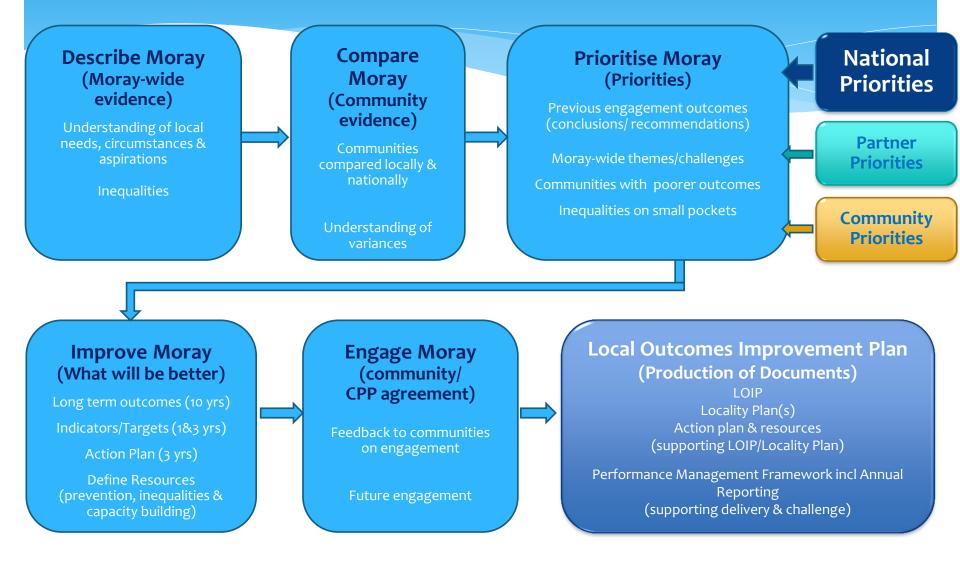

Moray Community Planning Partnership

# Understanding Moray Understanding Buckie

29<sup>th</sup> September 2017

#### Requirements of the Community Empowerment Act



# Understanding Moray: aging population

- Higher proportion of residents aged 60 and over
- More older people with intensive needs remain at home
- Older population in rural and coastal areas
- Access deprivation



### Understanding Moray: young people

- Missing age group
- Variation in attainment
- Variation in positive destinations
- Aspirations of young people/industry in Moray



### Understanding Moray: economy / industry

- High employment rates
- Lower paid, lower skilled jobs
- Traditional industry
- Types of industry and links with income, attainment and post school destinations



### Understanding Moray: gender equality

- Weekly gender pay gap: Moray = 16.5%
   Scotland = 10.1%
- Higher proportion of female part-time workers
- Lower proportion of female population in Moray