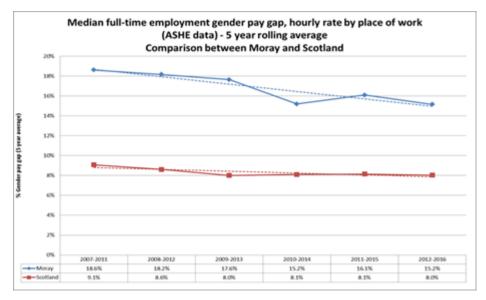

### Understanding Moray: gender equality

- Weekly gender pay gap: Moray = 16.5%
   Scotland = 10.1%
- Higher proportion of female part-time workers
- Lower proportion of female population in Moray; most notably at 16-25 age group