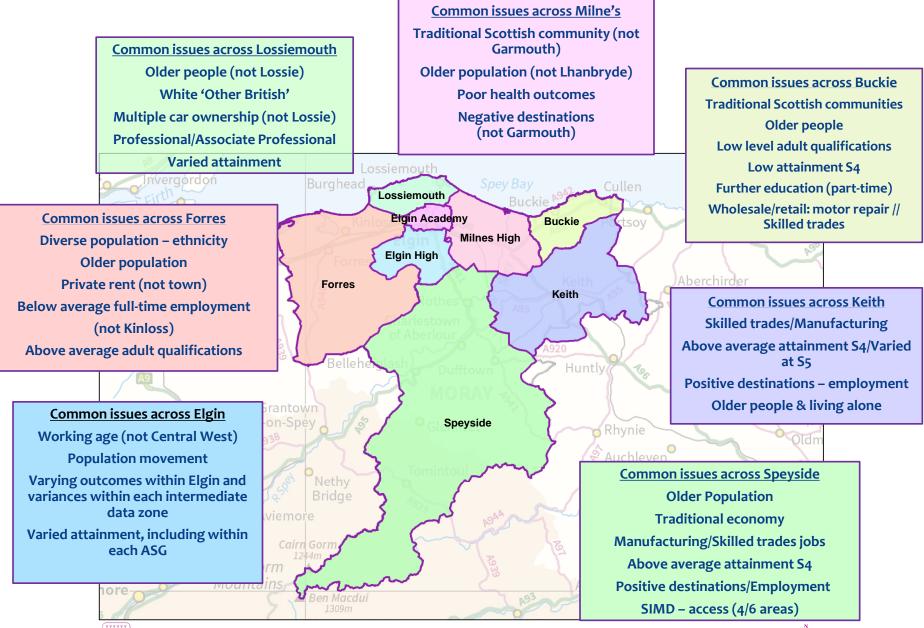

### Understanding Buckie: economy / industry

#### Understanding Buckie: variances within the ASG

Buckie (town) Older people's services Long term sick/Disabled Emergency admissions No-car households Council housing Vandalism SIMD - crime

Findochty Access deprived (SIMD) Car ownership Improved attainment S5 SIMD – crime and access Common issues across Buckie

Traditional Scottish communities

Older people

Low adult qualifications

Low attainment S4

Positive destination - further education (part-time)

Wholesale/retail: motor repair // Skilled trades jobs

Portgordon Poor self reported health Long term sick/Disabled Long term limiting condition High levels unpaid care Emergency admissions Part-time employment Neighbour disputes SIMD – access and housing Cullen Older people living alone Community hospital Long term limiting condition High levels unpaid care Improved attainment S5 Self-employed/part-time

Portknockie Improved attainment S5 Self-employed/Part-time Home ownership SIMD – housing and education