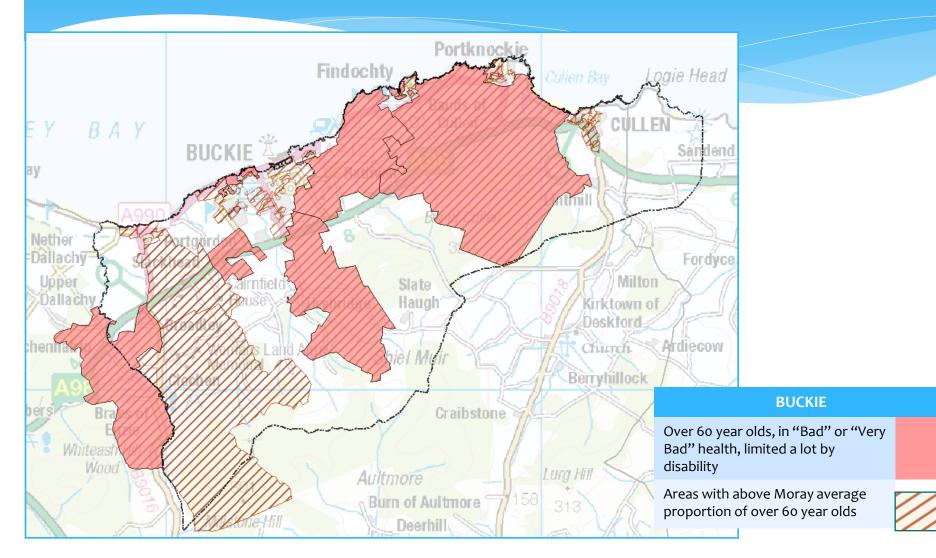

# Understanding Buckie: aging population

#### Key – Buckie ASG

Population aged between 60 to 64 years old (>10% of the residents in an output area)

Population aged over 65 years old (>25% of the residents in an output area)

High levels of unpaid care (over 35 hours per week)